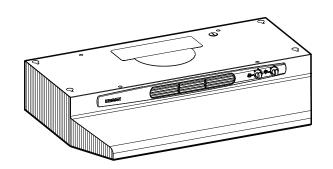

## QL1 SERIES 4-WAY CONVERTIBLE RANGE HOOD

Deluxe features in our smaller shell - offers the most hood for the money.

## **FEATURES**

- · 2-speed fan control
- Polymeric blade and light lens (accepts two 60W bulbs)
- Washable aluminum filter
- Converts to non-ducted by removing cover plate from control panel and installing the non-ducted filter BPQTF (purchase separately)
- 31/4" x 10" damper/duct connector included
- 7" round duct adapter plate included
- Mitered sides and hemmed bottom for safety, cleanability and good looks
- Contemporary styling in White and Biscuit
- Available in 30" width only